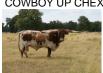

## MF Bruce Wayne

Date of Birth: 06/08/2022 **Registration 1:** CI345654

Breeder: Pace Cattle Company Owner: Rock Bottom Ranch

This exciting young bull calf is out of the beautiful brindle nearly 80" T2T huge horned female RNL Wilma, who's pedigree speaks for it's self; Cowboy Up Chex, the legendary cow RC Pacific Mermaid who measured over 90" T2T and produced 95" T2T Texas Mermaid who sold for \$200K, LTL Sheza Outside Kat who sold for \$350K, and over 90" T2T Majestic Mermaid. If that is not enough, MF Bruce Wayne is sired by PCC Dark Knight, the 86.5

PCC RIM ROCK

WF DUMPLING

COWBOY UP CHEX

RC PACIFIC MERMAID

KA Cowboy Red Chex

YO FANCY TREAT