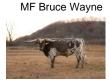

## MF Bruce Wayne

Date of Birth: 06/08/2022 **Registration 1:** CI345654

Breeder: Pace Cattle Company Owner: Rock Bottom Ranch

This exciting young bull calf is out of the beautiful brindle nearly 80" T2T huge horned female RNL Wilma, who's pedigree speaks for it's self; Cowboy Up Chex, the legendary cow RC Pacific Mermaid who measured over 90" T2T and produced 95" T2T Texas Mermaid who sold for \$200K, LTL Sheza Outside Kat who sold for \$350K, and over 90" T2T Majestic Mermaid. If that is not enough, MF Bruce Wayne is sired by PCC Dark Knight, the 86.5