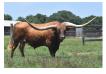

## MF Bruce Wayne

Date of Birth: 06/08/2022 **Registration 1:** CI345654

Breeder: Pace Cattle Company Owner: Rock Bottom Ranch

This exciting young bull calf is out of the beautiful brindle nearly 80" T2T huge horned female RNL Wilma, who's pedigree speaks for it's self; Cowboy Up Chex, the legendary cow RC Pacific Mermaid who measured over 90" T2T and produced 95" T2T Texas Mermaid who sold for \$200K, LTL Sheza Outside Kat who sold for \$350K, and over 90" T2T Majestic Mermaid. If that is not enough, MF Bruce Wayne is sired by PCC Dark Knight, the 86.5